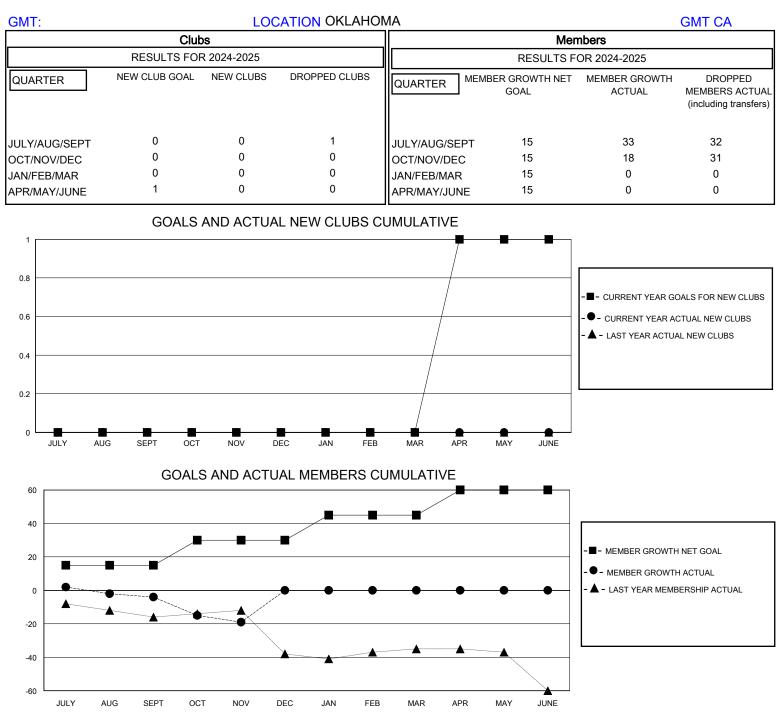

## MONTHLY MEMBERSHIP PROGRESS REPORT

District 3 SW

Results as of: 11/30/2024



| DROPPED CLUBS: 1        |         | 18 CLUBS OF 54 ADDED 1 OR MORE<br>NEW MEMBERS | GENDER DISTRIBUTION                |              |   |
|-------------------------|---------|-----------------------------------------------|------------------------------------|--------------|---|
|                         |         |                                               | MALE                               | 620 (60.43%) |   |
| DROPPED MEMBERS         |         |                                               | FEMALE                             | 406 (39.57%) |   |
| DECEASED                | 6       | CLICK HERE FOR CUMULATIVE<br>MEMBERSHIP DATA  | TOTAL FAMILY UNIT MEMBERS          |              | 0 |
| CLUB CANCELLED<br>OTHER | 0<br>56 |                                               | FA